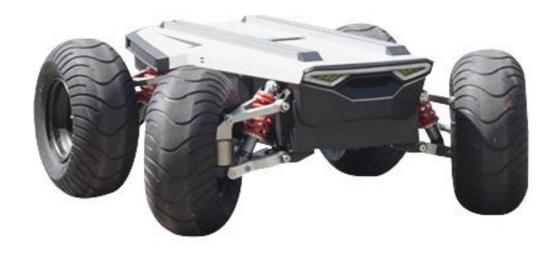

## Robotic Platform A010

## Ackermann Front Steering Drive-bywire mobile robot platform A010

The A010 mobile robot is equipped with high-performance Ackermann front-wheel steering and a four-wheel independent suspension system. It has good sports performance and low power consumption and is a super chassis that meets indoor and outdoor sports. Supported by an integrated computer ROS system and an available API interface, it has the advantage of being used immediately.