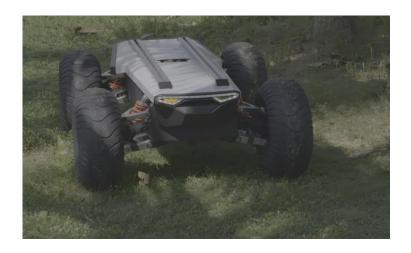

## Robotic Platform A010

## Ackermann Front Steering Drive-bywire mobile robot platform A010

The A010 mobile robot is equipped with high-performance Ackermann front-wheel steering and a four-wheel independent suspension system. It has good sports performance and low power consumption and is a super chassis that meets indoor and outdoor sports. Supported by an integrated computer ROS system and an available API interface, it has the advantage of being used immediately.