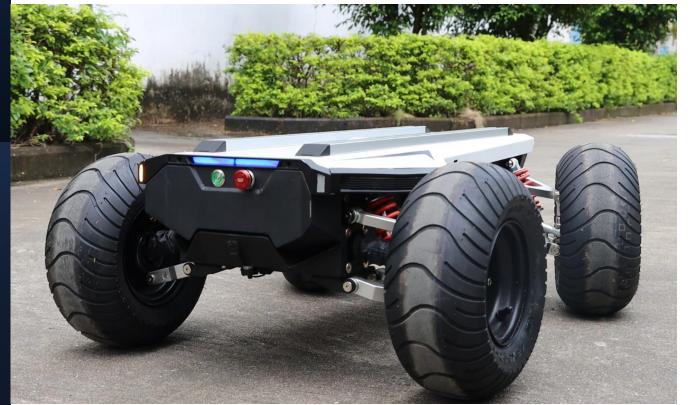

## Robotic Platform A010

## Ackermann Front Steering Drive-bywire mobile robot platform A010

The A010 mobile robot is equipped with high-performance Ackermann front-wheel steering and a four-wheel independent suspension system. It has good sports performance and low power consumption and is a super chassis that meets indoor and outdoor sports. Supported by an integrated computer ROS system and an available API interface, it has the advantage of being used immediately.